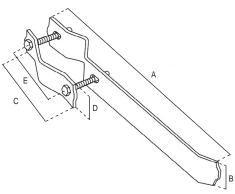

| Code                          |    | 07-555              |
|-------------------------------|----|---------------------|
| Item                          |    | ZANCA LINEARE 25 cm |
| STEEL STRIP                   |    |                     |
| Lenght                        | cm | 23 (A)              |
| Width                         | mm | 30 (B)              |
| Thickness                     | mm | 3                   |
| U-BOLTS                       |    |                     |
| Lenght                        | mm | 85 (C)              |
| Width                         | mm | 30 (D)              |
| Thickness                     | mm | 3                   |
| For masts Ø                   | mm | 25 ÷ 45             |
| Screws                        |    | QST M6x45 mm        |
| Distance between screws holes | mm | 65 (E)              |