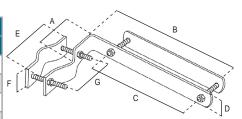

| Code                          |    | 07-554                   |
|-------------------------------|----|--------------------------|
| Item                          |    | ZANCA BALCONE            |
| STEEL STRIP                   |    |                          |
| Dimensions                    | mm | 70 (A); 210 (B); 170 (C) |
| Steel strip width             | mm | 30 (D)                   |
| Thickness                     | mm | 4                        |
| U-BOLTS                       |    |                          |
| Lenght                        | mm | 85 (E)                   |
| Width                         | mm | 30 (F)                   |
| Thickness                     | mm | 4                        |
| For masts Ø                   | mm | 25 ÷ 60                  |
| Screws                        |    | QST M8x60 mm             |
| Distance between screws holes | mm | 63 (G)                   |