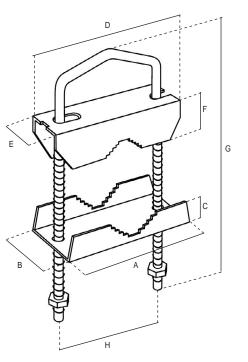

Dimensional and thickness tolerances are allowed by the regulations that establish the quality of the raw materials used.

| Code                    |    | 07-549                  |
|-------------------------|----|-------------------------|
| Item                    |    | ZANCA RINGHIERA GIGANTE |
| GEAR BRACKET            |    |                         |
| Thickness               | mm | 2,3                     |
| Dimensions              | mm | 85 (A); 50 (B); 15 (C)  |
| COUNTERGEAR BRACKET     |    |                         |
| Thickness               | mm | 2,3                     |
| Dimensions              | mm | 85 (D); 35 (E); 25 (F)  |
| U-bolt                  |    | M6                      |
| Dimensions              | mm | 140 (G)                 |
| Distance between screws | mm | 65 (H)                  |
| For masts Ø             | mm | 30 ÷ 55                 |