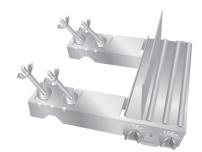

# art. 07-542 ZANCA FRANCESE DOPPIA PER CAMINO

It is indicated for fixing to the chimney masts used for antennas and satellite dishes installations.

The tubes are made of steel, hot dip galvanized to ensure high quality and durability. The protection of the zinc cladding is of 50/85 microns thick.

#### To be matched to:

- art. 07-539 NASTRO ZINCATO m 25
- art. 07-543 NASTRO ZINCATO m 5

| Code                  |    | 07-542                           |  |
|-----------------------|----|----------------------------------|--|
| Item                  |    | ZANCA FRANCESE DOPPIA PER CAMINO |  |
| Dimensions            | mm | 280 (A); 255 (B); 160 (C)        |  |
| Thickness sheet metal | mm | 2                                |  |
| U-BOLTS               |    |                                  |  |
| No.                   |    | 4                                |  |
| Type of U-bolts       | mm | threaded, 8 MA                   |  |
| For masts Ø           | mm | 30 ÷ 50                          |  |