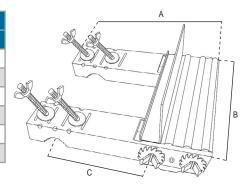

#### To be matched to:

- art. 07-539 NASTRO ZINCATO m 25
- art. 07-543 NASTRO ZINCATO m 5

| Code                  |    | 07-542                           |  |
|-----------------------|----|----------------------------------|--|
| Item                  |    | ZANCA FRANCESE DOPPIA PER CAMINO |  |
| Dimensions            | mm | 280 (A); 255 (B); 160 (C)        |  |
| Thickness sheet metal | mm | 2                                |  |
| U-BOLTS               |    |                                  |  |
| No.                   |    | 4                                |  |
| Type of U-bolts       | mm | threaded, 8 MA                   |  |
| For masts Ø           | mm | 30 ÷ 50                          |  |