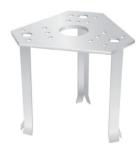

## art. 07-523 TRALICCIO BASE DA MURARE **TRIANGOLARE**

Ideal for ground fixing of pylons with base of 200x200x200 mm and base of 300x300x300 mm. Equipped with fixing hardware.

The tubes are made of steel, hot dip galvanized to ensure high quality and durability. The protection of the zinc cladding is of 50/85 microns thick.

| Code             |      | 07-523                                             |
|------------------|------|----------------------------------------------------|
| Item             |      | TRALICCIO BASE DA MURARE TRIANGOLARE               |
| STRUCTURE        |      |                                                    |
| Height           | mm   | 350                                                |
| BASE PLATE       |      |                                                    |
| Туре             |      | triangular                                         |
| Side             | mm   | 300 x 300 x 300                                    |
| Thickness        | mm   | 5                                                  |
| Compliant to     |      | Technical Standards for Construction D.M. 14/01/08 |
| MATCHABLE PYLONS | cod. | 07-511, 07-512, 07-513, 07-516                     |