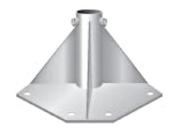

## art. 07-520 TRALICCIO BASE PIASTRA TRIANGOLARE cm 30x30x30

Ideal for insert the mast on the pylon. Also used as Extremity for pylons. Equipped with fixing hardware.

The tubes are made of steel, hot dip galvanized to ensure high quality and durability. The protection of the zinc cladding is of 50/85 microns thick.

The measures are in mm, unless otherwise specified.

Dimensional and thickness tolerances are allowed by the regulations that establish the quality of the raw materials used.

| Code             |      | 07-520                                             |
|------------------|------|----------------------------------------------------|
| Item             |      | TRALICCIO BASE PIASTRA TRIANGOLARE cm 30x30x30     |
| MAST HOUSING     |      |                                                    |
| Height           | mm   | 100                                                |
| Ø                | mm   | 60                                                 |
| Thickness        | mm   | 3                                                  |
| For masts Ø max  | mm   | 50                                                 |
| BASE PLATE       |      |                                                    |
| Туре             |      | triangular                                         |
| Side             | mm   | 300 x 300 x 300                                    |
| Thickness        | mm   | 5                                                  |
| Compliant to     |      | Technical Standards for Construction D.M. 14/01/08 |
| MATCHABLE PYLONS | cod. | 07-511, 07-512, 07-513, 07-516                     |