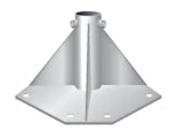

## art. 07-519 TRALICCIO BASE PIASTRA TRIANGOLARE cm 20x20x20

Ideal for insert the mast on the pylon. Also used as Extremity for pylons. Equipped with fixing hardware.

The tubes are made of steel, hot dip galvanized to ensure high quality and durability. The protection of the zinc cladding is of 50/85 microns thick.

The measures are in mm, unless otherwise specified.

Dimensional and thickness tolerances are allowed by the regulations that establish the quality of the raw materials used.

| Code             |      | 07-519                                             |
|------------------|------|----------------------------------------------------|
| Item             |      | TRALICCIO BASE PIASTRA TRIANGOLARE cm 20x20x20     |
| MAST HOUSING     |      |                                                    |
| Height           | mm   | 100                                                |
| Ø                | mm   | 60                                                 |
| Thickness        | mm   | 3                                                  |
| For masts Ø max  | mm   | 50                                                 |
| BASE PLATE       |      |                                                    |
| Туре             |      | triangular                                         |
| Side             | mm   | 200 x 200 x 200                                    |
| Thickness        | mm   | 5                                                  |
| Compliant to     |      | Technical Standards for Construction D.M. 14/01/08 |
| MATCHABLE PYLONS | cod. | 07-514, 07-515                                     |