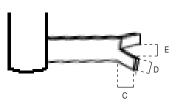

The measures are in mm, unless otherwise specified.

| Code             |    | 07-507                 |  |  |
|------------------|----|------------------------|--|--|
| Item             |    | PALO SOTTOTETTO        |  |  |
| POLE             |    |                        |  |  |
| Ø                | mm | 60                     |  |  |
| Thickness        | mm | 3                      |  |  |
| Lenght           | m  | 1,5 (A)                |  |  |
| WALL MOUNT       |    |                        |  |  |
| Туре             |    | "L" support            |  |  |
| Lenght           | mm | 150 (B)                |  |  |
| Other dimensions | mm | 40 (C); 20 (D); 30 (E) |  |  |
| Thickness        | mm | 5                      |  |  |