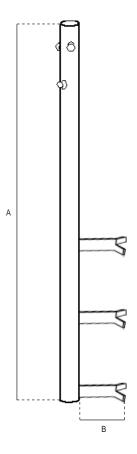

The measures are in mm, unless otherwise specified.

| Code             |    | 07-507                 |  |  |
|------------------|----|------------------------|--|--|
| Item             |    | PALO SOTTOTETTO        |  |  |
| POLE             |    |                        |  |  |
| Ø                | mm | 60                     |  |  |
| Thickness        | mm | 3                      |  |  |
| Lenght           | m  | 1,5 (A)                |  |  |
| WALL MOUNT       |    |                        |  |  |
| Туре             |    | "L" support            |  |  |
| Lenght           | mm | 150 (B)                |  |  |
| Other dimensions | mm | 40 (C); 20 (D); 30 (E) |  |  |
| Thickness        | mm | 5                      |  |  |