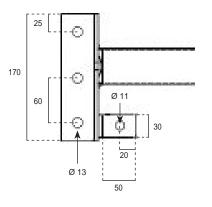

Dimensional and thickness tolerances are allowed by the regulations that establish the quality of the raw materials used.

| OUTDOOR |  |
|---------|--|
| ACC     |  |

| Code                |    | 07-500                        |
|---------------------|----|-------------------------------|
| Item                |    | ZANCA DI FISSAGGIO SOTTOTETTO |
| POLE                |    |                               |
| Ø                   | mm | 48                            |
| Thickness           | mm | 2                             |
| Lenght              | m  | 1,7 (A)                       |
| POLE FOR BASE       |    |                               |
| Ø                   | mm | 48                            |
| Ø internal pole     | mm | 42                            |
| Thickness           | mm | 2                             |
| Lenght (adjustable) | mm | 710 (min); 1150 (max)         |
| BENT                |    |                               |
| Type of bent        |    | fixed                         |
| Bending radius      |    | 180°                          |
| Ø                   | mm | 48                            |
| Thickness           | mm | 2                             |
| FIXING PLATES       |    |                               |
| Dimensions          | mm | 170x50x50                     |
| Thickness           | mm | 5                             |