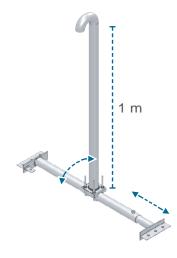

## Telescopic roof bracket

L 1,7 m

## art. 07-500 **ZANCA DI FISSAGGIO SOTTOTETTO**

Bent mast with "T" extensible mast for base, equipped with two fixing plates. The inclination of the bent mast is adjustable.

Ideal for roofs with wood beams.