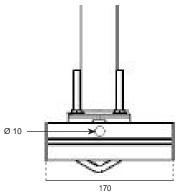

Dimensional and thickness tolerances are allowed by the regulations that establish the quality of the raw materials used.

| OUTDOOR |  |
|---------|--|
| ACC     |  |

| Code                |    | 07-500                        |
|---------------------|----|-------------------------------|
| Item                |    | ZANCA DI FISSAGGIO SOTTOTETTO |
| POLE                |    |                               |
| Ø                   | mm | 48                            |
| Thickness           | mm | 2                             |
| Lenght              | m  | 1,7 (A)                       |
| POLE FOR BASE       |    |                               |
| Ø                   | mm | 48                            |
| Ø internal pole     | mm | 42                            |
| Thickness           | mm | 2                             |
| Lenght (adjustable) | mm | 710 (min); 1150 (max)         |
| BENT                |    |                               |
| Type of bent        |    | fixed                         |
| Bending radius      |    | 180°                          |
| Ø                   | mm | 48                            |
| Thickness           | mm | 2                             |
| FIXING PLATES       |    |                               |
| Dimensions          | mm | 170x50x50                     |
| Thickness           | mm | 5                             |