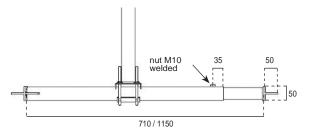

Dimensional and thickness tolerances are allowed by the regulations that establish the quality of the raw materials used.

| OUTDOOR |  |
|---------|--|
| ACC     |  |

| Code                |    | 07-500                        |
|---------------------|----|-------------------------------|
| Item                |    | ZANCA DI FISSAGGIO SOTTOTETTO |
| POLE                |    |                               |
| Ø                   | mm | 48                            |
| Thickness           | mm | 2                             |
| Lenght              | m  | 1,7 (A)                       |
| POLE FOR BASE       |    |                               |
| Ø                   | mm | 48                            |
| Ø internal pole     | mm | 42                            |
| Thickness           | mm | 2                             |
| Lenght (adjustable) | mm | 710 (min); 1150 (max)         |
| BENT                |    |                               |
| Type of bent        |    | fixed                         |
| Bending radius      |    | 180°                          |
| Ø                   | mm | 48                            |
| Thickness           | mm | 2                             |
| FIXING PLATES       |    |                               |
| Dimensions          | mm | 170x50x50                     |
| Thickness           | mm | 5                             |